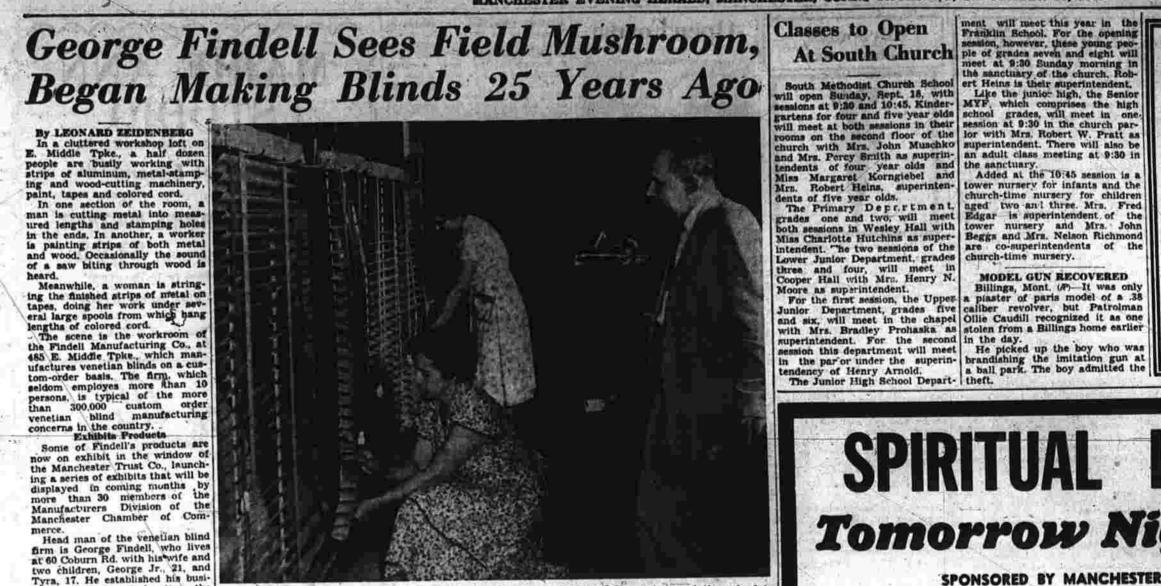

man is cutting metal into measured lengths and stamping holes in the ends. In another, a worker is painting strips of both metal and wood. Occasionally the sound of a saw biting through wood is Meanwhile, a woman is string-ing the finished strips of metal on tapes, doing her work under sev-eral large spools from which hang lengths of colored cord. The scene is the workroom of the Findell Manufacturing Co., at 485 E. Middle Toke., which man-ufactures venetian blinds on a cus-

tom-order basis. The firm, which seldom employes more than 10 persons, is typical of the more than 300,000 custom order venetian blind manufacturing now on exhibit in the window of the Manchester Trust Co., launching a series of exhibits that will be

Two women employes of Findell Manufacturing Co., 485 E. Middle Tpke., string cord through slats of venetian blinds as George Findell, owner of the firm watches. The employes are Mrs. Ida Cormier, 447 E. Middle Tpke., foreground, and Mrs. Helen Shaw, 476 E. Middle Tpke.