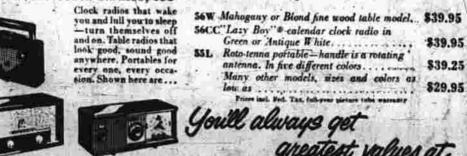

with the fine new Motorola TV. Aluminar tube picture. for more brilliance and contrast. Magic Margin All this plus the strongest "working unit" bezel which "spreads out" the picture. Eye- ever put in a TV receiver-the Motorola Shade filter which removes the glare. Exclusive Power Panel! For hours (and years) of com-Accurashade circuitry gives extra shades of fortable viewing.

This week's shown in wood-grain Ma-hogany or Blond. Just push a button to turn it on. Glare-\$359.95 Down Sound-Up design. Model 21K41.

Table TV in Charcoal, Blond or Bronze—beautiful enameled finish won't chip or mar, Ruggod metal cabinet contains 5-star Power Panel and all the Eye-Conditioning features. Right-Up-Front Controls. Excellent reception in fringo areas. Model 21726. MOTOROLA TV. 215